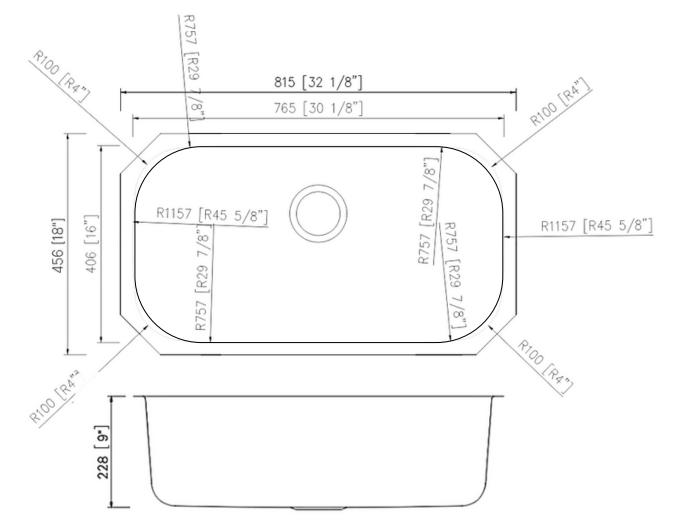

#### **Technical Information**

All product dimensions are nominal Exterior Measurements: 32 1/8" x 18" x 9" Interior Measurements: 30 1/8" x 16" x 9" Bowl Configuration: Single